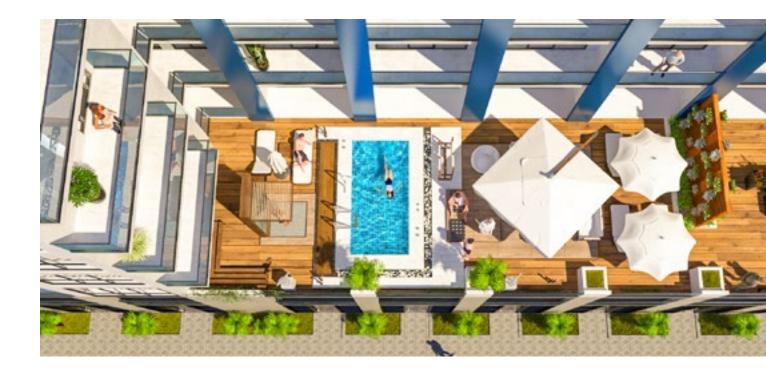

transport accessibility;

- Landscaped courtyard with a children's park and attractions, a children's center for the development and education of children;
- ≥ 24/7 administrative service with video surveillance and security system;
- Public landscaped veranda with summer cinema and cafe-bar;
- SPA center with indoor pool, sauna and fitness room.

#### **INFRASTRUCTURE**

- Outdoor pool and Spa;
- Underground Parking;
- ▶ Park with lemons;

- → A fitness center;
- Boutique hotel;
- Restaurant;
- Veranda with summer cinema and cafe-bar;
- Lobby with café bar.