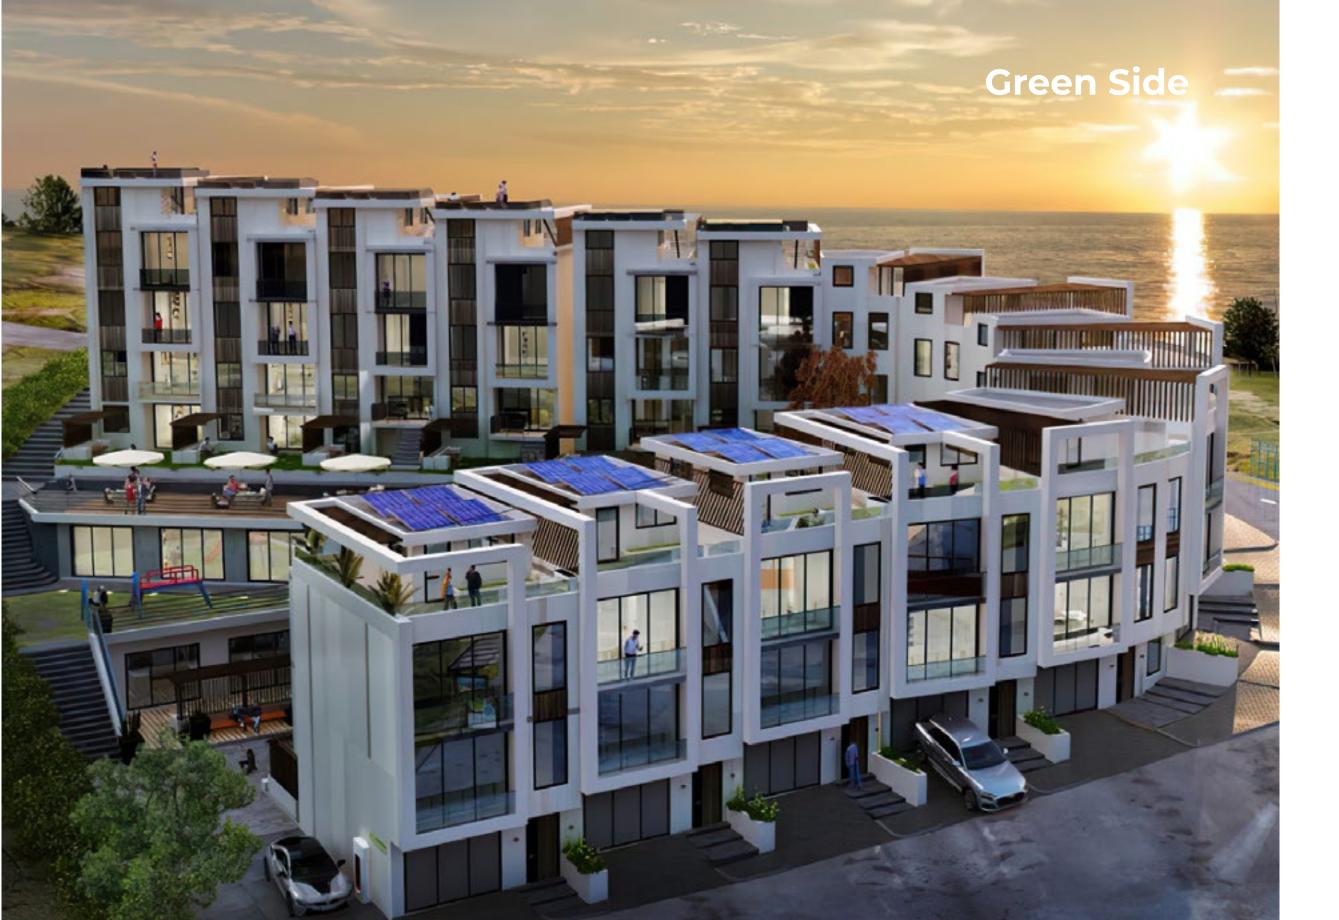

Cottage complex of 22 houses with private poolsmi and recreational zone.

#### **PECULIARITIES**

- Solar battery for area lighting complex;
- Internal area for mini golf;
- Private terrace on the top floor every home;

- Safe playground;
- Green common area of the complex;
- □ Green common area of the complex;
- Autonomous water supply;
- Gym with exercise equipment;
- □ Individual fenced yards every home.