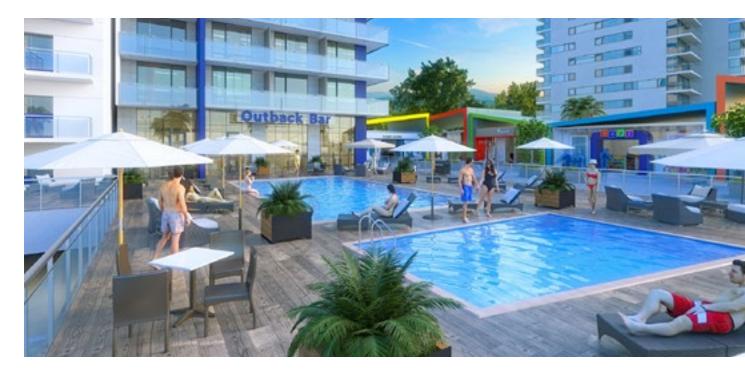

#### **INFRASTRUCTURE**

- Outdoor pool and Spa;
- Underground Parking;
- ▶ Park with lemons;

- → A fitness center;
- Boutique hotel;
- Restaurant;
- Veranda with summer cinema and cafe-bar;
- Lobby with café bar.