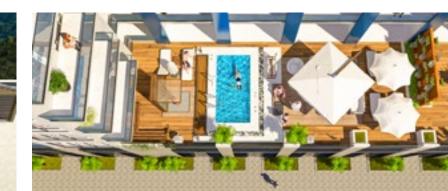

Cottage complex of 22 houses with private poolsmi and recreational zone.

#### **PECULIARITIES**

- Solar battery for area lighting complex;
- Internal area for mini golf;
- Private terrace on the top floor every home;

- Safe playground;
- Green common area of the complex;
- □ Green common area of the complex;
- Autonomous water supply;
- Gym with exercise equipment;
- □ Individual fenced yards every home.