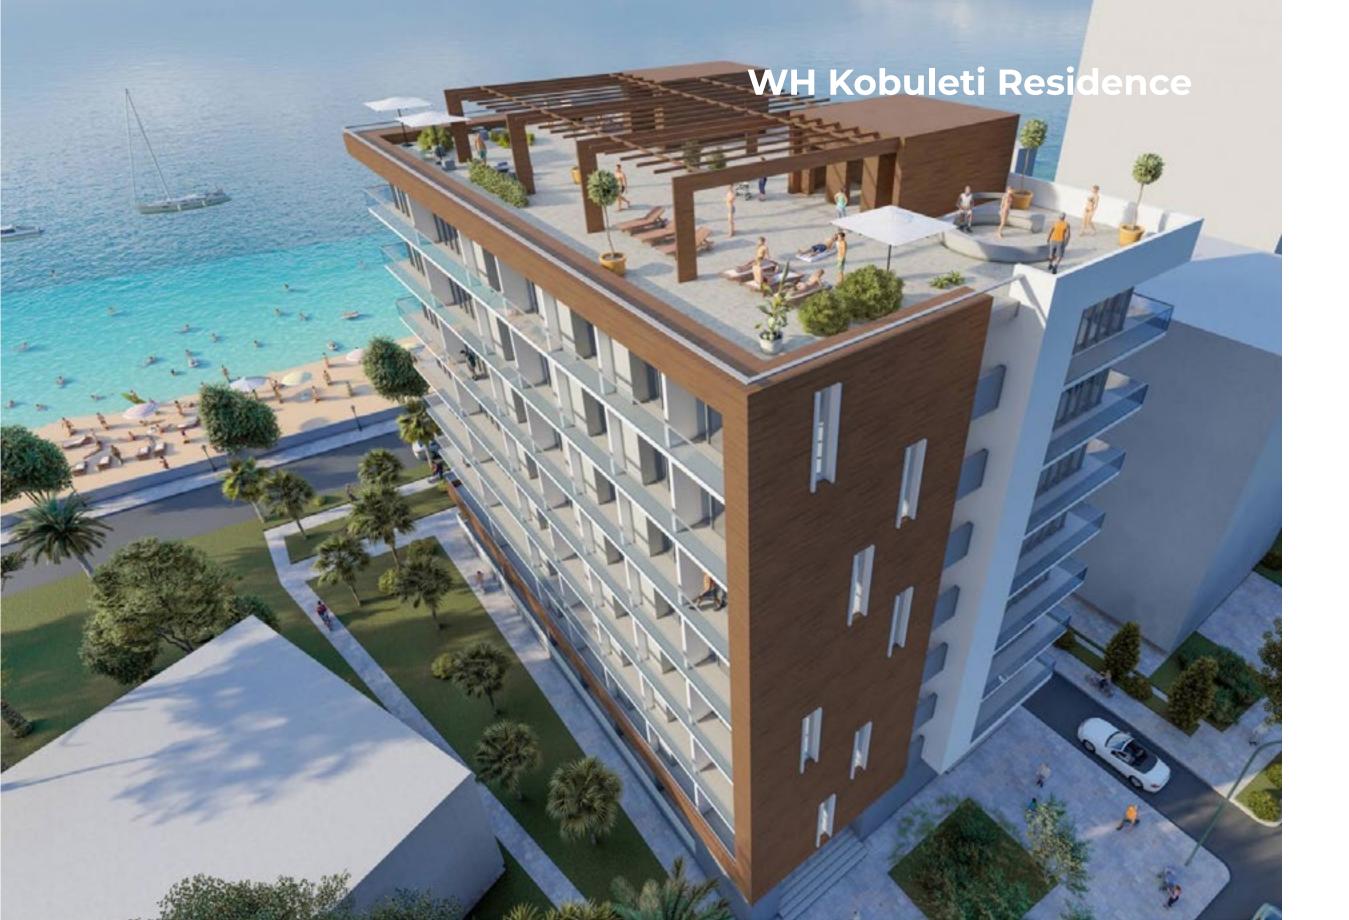

Palm Residence is an innovative complex of pre- Mium class 80 meters from the sea, in the tourist center of Batumi, on the new Boulevard.

#### **PECULIARITIES**

- Construction of the complex fully complies with European standards quality;
- World leading elevators Kone brand will provide safe and comfortable travel;

- German windowsRehau will provide perfect sound insulation and thermal insulation;
- High quality ventilated façade made of Grossbond aluminum composite panels will provide long-term protection against moisture and mold;
- The complex will be managed by Palm Management, which uses a unique IT solution that ensures high occupancy of apartments competitive prices.