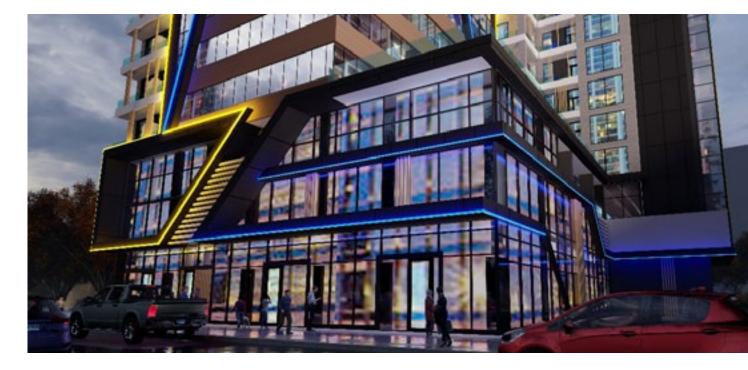

Modern Ultra is a modern residential complex in historical center of Batumi with business centers on second and third floors.

#### **PECULIARITIES**

- Complex gasified;
- Underground parking at 55 cars;
- ▶ Reception;
- Management Company;

- Smart Home system available;
- Repair, Plumber and electrician;
- Ordering furniture and equipment;
- Apartment cleaning;
- Excursions around Georgia and transfer;
- Assistance with renting out housing;
- > Help with selling your home.